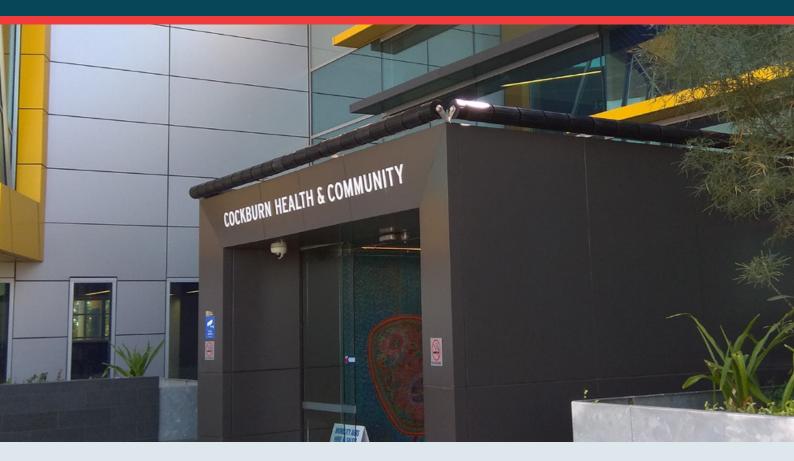

## Roller Guard®

Simple Effective Safe

Roller Guard is the non-aggressive anti climb system of choice for use where children or vulnerable people are present. This non-aggressive Roller Spinner system is the Anti Climb Barrier that offers practical and effective perimeter security - without the risk of intruders impaling or seriously injuring themselves on other climb products, like spiked products, barbed wire and razor wire.

## **Roller Guard Applications**

- Flat Roof Buildings
- Schools & Children's Centres
- Shopping & Retail Premises
- Prisons & Young Offenders Institutions
- Rail Overpasses & Bridges
- Community Centres & Youth Clubs
- Hospitals & Mental Care Facilities
- Public Parks & Walled Gardens